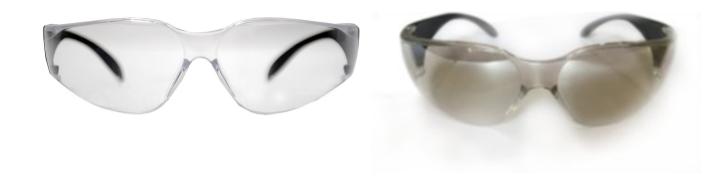

## **SAVIQUE** Series 1 Safety Eyewear

'Saviour' Safety Spectacles are an answer to such protection requirements.

Availably in colors: Clear, Smoke

MODEL NO: EYSAV-SERIES 1C/ **EYSAV-SERIES 1S** 

**▼** marketing@suresafety.com

@ www.suresafety.com

## **Specifications**

**'Saviour'** Eye Guard Series-1 are made up of single piece polycarbonate lens with ergonomically designed nose pad and side sealed cover. Holding frame is made up of strong polymer and come with adjustable side arms. The spectacles come with hanging chums to avoid misplacement as they can be hung around the neck.