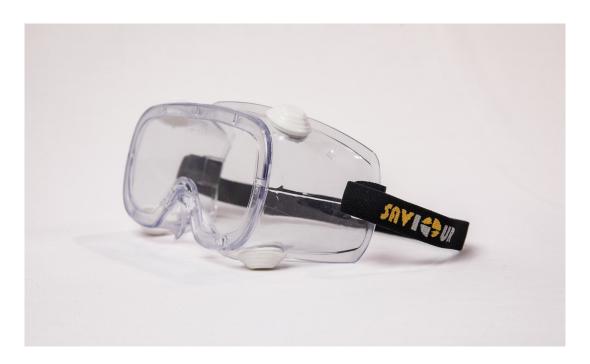

## Saviour Chemi Splash Goggles

*'Saviour' Chemi splash googles* Spectacles are an answer to such protection requirements which not only provide 100% safety to the eyes but are also comfortable to wear and have a good outlook.

## **Specifications**

Saviour Safety Spectacles provide protecion against moderate impact hazards, metal chips, Chemicals. These are used for industrial processes that require high temperatures, like Medical equipment's, Chemical related operations that generate hazardous and injured eyes.on@nued exposure to the light emitted during these processes may in the long term result in serious injury to the eyes. Saviour Chemi splash comes with Pc lens with UV protection and PVC frame.

with four vent parts and elastic

#### **Advantage**

- Light weight frame.
- Ergonomically designed.
- Pc lens with UV protection
- Anti Scratch for scratch resistance
- PVC frame, with four vent parts .
- Elastic headband anti scratch & anti fog lens