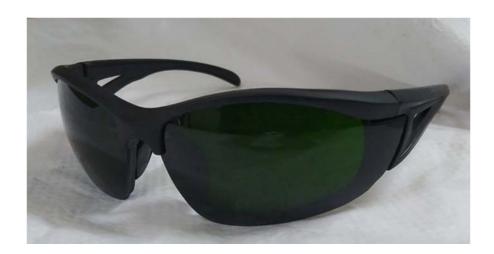

## **SAYI Weldstar IR5 Goggles**

. 'Saviour' IR5 Safety Spectacles are an answer to such protection requirements which not only provide 100% safety to the eyes but are also comfortable to wear and have a good outlook.

**EYSAV-IR5** 

## **Specifications**

Saviour Safety Spectacles provide protection against moderate impact hazards, metal chips, particles and sparks. These are used for industrial processes that require high temperatures, like Medical equipment's, Welding Machines operations that generate hazardous electromagnetic radiations. A continued exposure to the light emitted during these processes may in the long term result in serious injury to the eyes. Weldstar IR5 googles gives anti–fog coating prevents mist formation on the lens. Anti scratch coating delivers scratch resistance .100 % UV resistant.

#### Advantage

- ♦ Light weight frame.
- Ergonomically designed.
- ♦ Pc lens with UV protection dual material
- Temple soft rubber nose pads
- ♦ Anti -Fog coating prevents mist formation on the lens.
- Anti Scratch for scratch resistance
- ♦ Welding IR 5.0 lens