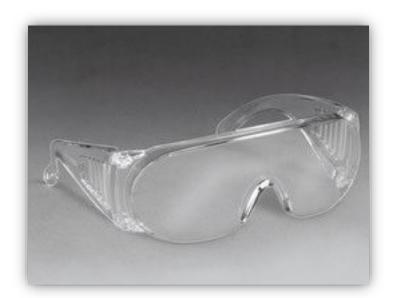

## Saviour Chemi Splash Goggles

*'Saviour' Chemi splash googles* Spectacles are an answer to such protection requirements which not only provide 100% safety to the eyes but are also comfortable to wear and have a good outlook.

## **Specifications**

Saviour Safety Spectacles provide protecion against moderate impact hazards, metal chips, Chemicals. These are used for industrial processes that require high temperatures, like Medical equipment's, Chemical related operations that generate hazardous and injured eyes.on@nued exposure to the light emitted during these processes may in the long term result in serious injury to the eyes. Saviour Chemi splash comes with Pc lens with UV protection and PVC frame.