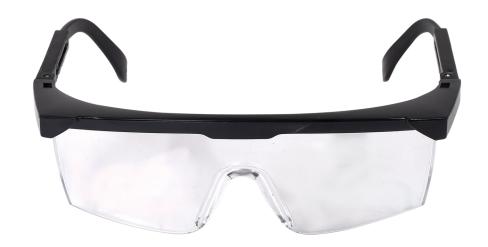

## Saviour Chemi Splash Goggles

*'Saviour' Chemi splash googles* Spectacles are an answer to such protection requirements which not only provide 100% safety to the eyes but are also comfortable to wear and have a good outlook.

## **Specifications**

Saviour Safety Spectacles provide protecion against moderate impact hazards, metal chips, Chemicals. These are used for industrial processes that require high temperatures, like Medical equipment's, Chemical related operations that generate hazardous and injured eyes.on@nued exposure to the light emitted during these processes may in the long term result in serious injury to the eyes. Saviour Chemi splash comes with Pc lens with UV protection and PVC frame.

#### **Advantage**

- Light weight frame.
- Ergonomically designed.
- Pc lens with UV protection
- Anti Scratch for scratch resistance
- PVC frame, with four vent parts .
- Elastic headband anti scratch & anti fog lens