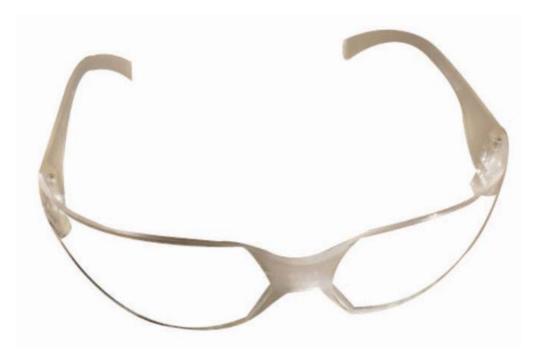

## Saviour Chemi Splash Goggles

*'Saviour' Chemi splash googles* Spectacles are an answer to such protection requirements which not only provide 100% safety to the eyes but are also comfortable to wear and have a good outlook.

## **Specifications**

Saviour Safety Spectacles provide protecion against moderate impact hazards, metal chips, Chemicals. These are used for industrial processes that require high temperatures, like Medical equipment's, Chemical related operations that generate hazardous and injured eyes.on@nued exposure to the light emitted during these processes may in the long term result in serious injury to the eyes. Saviour Chemi splash comes with Pc lens with UV protection and PVC frame.

#### **Advantage**

- Light weight frame.
- Ergonomically designed.
- Pc lens with UV protection
- Anti Scratch for scratch resistance
- PVC frame, with four vent parts .
- Elastic headband anti scratch & anti fog lens